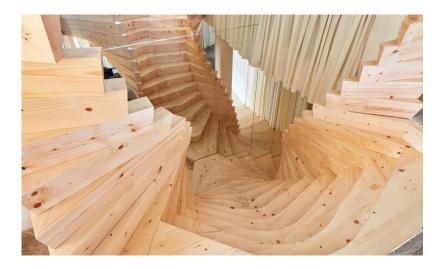

## Stairway to heaven

On the way to the top: for the global, fast-growing and highly successful London-based architecture and design office Acme, we planned and produced a Free Formstaircase to connect the ground level to the first floor. Our tasks included consultation, 3D planning, production and logistics. The architects and designers installed the staircase themselves. According to unconfirmed rumours, the staircase at Acme is now regarded as a destination in itself.

# Acme Free Form-Staircase

London, UK

Free-form staircase with mirror image

The way to your destination