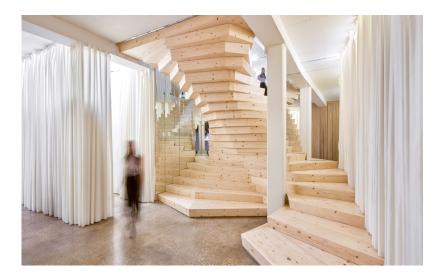

## Stairway to heaven

On the way to the top: for the global, fast-growing and highly successful London-based architecture and design office Acme, we planned and produced a Free Formstaircase to connect the ground level to the first floor. Our tasks included consultation, 3D planning, production and logistics. The architects and designers installed the staircase themselves. According to unconfirmed rumours, the staircase at Acme is now regarded as a destination in itself.

# Acme Free Form-Staircase

London, UK

Free-form staircase with mirror image

The way to your destination