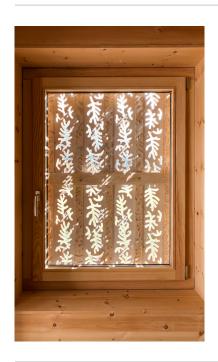

# Apartment buildings near St. Moritz

Champfèr, CH

Clear contours

Ornamentation on the facade is also visible inside

Close-up of the facade with milled ornamentation

Rustic interior in larch