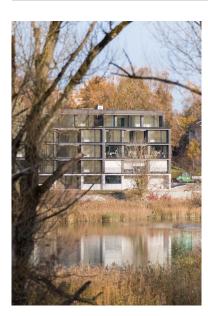

## Elegant residential complex Bildweiher with rental apartments in sustainable timber construction

An ageing apartment building was to be torn down and rebuilt according to modern residential standards. The owners thought long and hard about sustainability and the use of wood as a construction material. We were involved from the earliest planning stages with an advisory mandate and the tender for the timber construction. From the outset, the aim was to develop the statics without activation of the concrete cores. 'The communication between all parties involved was very open, the planning precisely coordinated and the ultimate execution outstanding,' says project manager Daniel Ehrbar. The project was planned with the St. Gallen architecture firm Forrer Stieger and specialist planners from the region over a six-month period. We used 40 tonnes of wood in implementing the new construction. The urban, modern wood element construction comprises two structures with five residential floors each (the upper four in timber construction) with 28 rental apartments and a large underground garage. The frame construction for the walls consists of multiple layers of cladding in accordance with noise and fire protection requirements. The exposed wood ceilings are fitted with high-quality Lignatur ceiling elements. The tight construction deadlines were met according to plan, enabling our team to complete the assembly work before Christmas.

# Bildweiher timber structure for housing complex

St. Gallen, CH

View of Bildweiher with generous balconies

4-storey timber construction on solid base

Living room bathed in daylight