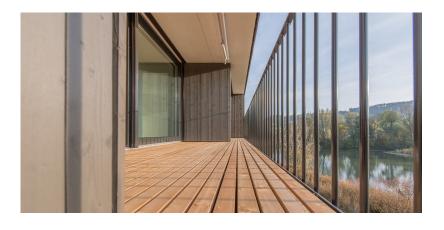

## Elegant residential complex Bildweiher with rental apartments in sustainable timber construction

An ageing apartment building was to be torn down and rebuilt according to modern residential standards. The owners thought long and hard about sustainability and the use of wood as a construction material. We were involved from the earliest planning stages with an advisory mandate and the tender for the timber construction. From the outset, the aim was to develop the statics without activation of the concrete cores. 'The communication between all parties involved was very open, the planning precisely coordinated and the ultimate execution outstanding,' says project manager Daniel Ehrbar. The project was planned with the St. Gallen architecture firm Forrer Stieger and specialist planners from the region over a six-month period. We used 40 tonnes of wood in implementing the new construction. The urban, modern wood element construction comprises two structures with five residential floors each (the upper four in timber construction) with 28 rental apartments and a large underground garage. The frame construction for the walls consists of multiple layers of cladding in accordance with noise and fire protection requirements. The exposed wood ceilings are fitted with high-quality Lignatur ceiling elements. The tight construction deadlines were met according to plan, enabling our team to complete the assembly work before Christmas.

# Bildweiher timber structure for housing complex

St. Gallen, CH

View of Bildweiher with generous balconies

4-storey timber construction on solid base

Living room bathed in daylight