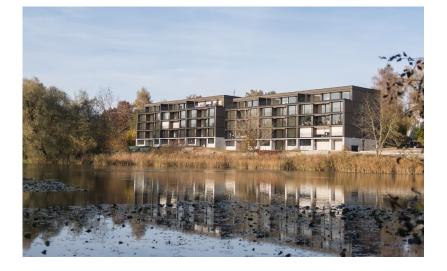

## Elegant residential complex Bildweiher with rental apartments in sustainable timber construction

An ageing apartment building was to be torn down and rebuilt according to modern residential standards. The owners thought long and hard about sustainability and the use of wood as a construction material. We were involved from the earliest planning stages with an advisory mandate and the tender for the timber construction. From the outset, the aim was to develop the statics without activation of the concrete cores. 'The communication between all parties involved was very open, the planning precisely coordinated and the ultimate execution outstanding,' says project manager Daniel Ehrbar. The project was planned with the St. Gallen architecture firm Forrer Stieger and specialist planners from the region over a six-month period. We used 40 tonnes of wood in implementing the new construction. The urban, modern wood element construction comprises two structures with five residential floors each (the upper four in timber construction) with 28 rental apartments and a large underground garage. The frame construction for the walls consists of multiple layers of cladding in accordance with noise and fire protection requirements. The exposed wood ceilings are fitted with high-quality Lignatur ceiling elements. The tight construction deadlines were met according to plan, enabling our team to complete the assembly work before Christmas.

# Bildweiher timber structure for housing complex

St. Gallen, CH

View of Bildweiher with generous balconies

4-storey timber construction on solid base

Living room bathed in daylight