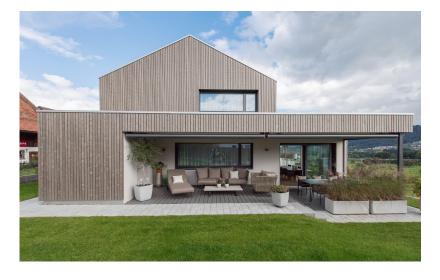

## Detached house with clear design approach and views of Lake Constance

How practical it is when the client and architect are one and the same person and the necessary expertise is on hand! The client and architect contacted Blumer-Lehmann AG for advisory services, a structural study and structural timber engineering at an early stage of the project. The small project team subsequently created the detail and implementation planning for the timber construction in close collaboration with the client. We produced the wall, floor and ceiling elements in wood. We were also instructed to plan, produce and install the staircase from the ground floor to the top floor as well as the facade cladding.

# Timber structure detached house with lake views

Mörschwil, CH

Clear contours define the building

Stairs constructed in oiled oak

Spacious living area

Large windows for lots of daylight