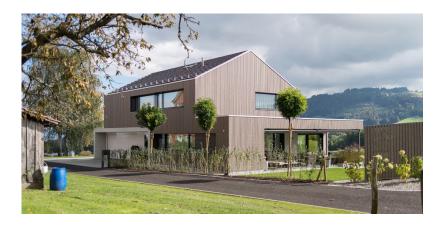

## Detached house with clear design approach and views of Lake Constance

How practical it is when the client and architect are one and the same person and the necessary expertise is on hand! The client and architect contacted Blumer-Lehmann AG for advisory services, a structural study and structural timber engineering at an early stage of the project. The small project team subsequently created the detail and implementation planning for the timber construction in close collaboration with the client. We produced the wall, floor and ceiling elements in wood. We were also instructed to plan, produce and install the staircase from the ground floor to the top floor as well as the facade cladding.

# Timber structure detached house with lake views

Mörschwil, CH

Clear contours define the building

Stairs constructed in oiled oak

Spacious living area

Large windows for lots of daylight