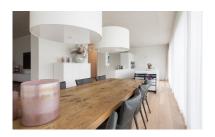

# Timber structure detached house with lake views

Mörschwil, CH

Clear contours define the building

Stairs constructed in oiled oak

Spacious living area

Large windows for lots of daylight