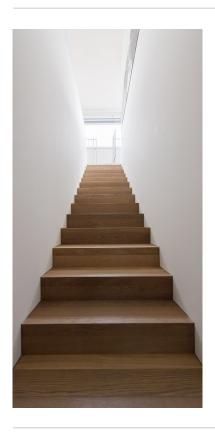

## Detached house with clear design approach and views of Lake Constance

How practical it is when the client and architect are one and the same person and the necessary expertise is on hand! The client and architect contacted Blumer-Lehmann AG for advisory services, a structural study and structural timber engineering at an early stage of the project. The small project team subsequently created the detail and implementation planning for the timber construction in close collaboration with the client. We produced the wall, floor and ceiling elements in wood. We were also instructed to plan, produce and install the staircase from the ground floor to the top floor as well as the facade cladding.

# Timber structure detached house with lake views

Mörschwil, CH

Clear contours define the building

Stairs constructed in oiled oak

Spacious living area

Large windows for lots of daylight