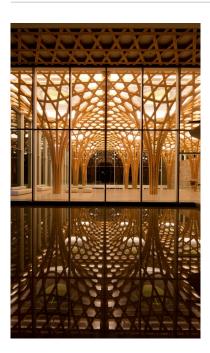

### Free Form clubhouse with unique roof construction at the Haesley Nine Bridges Golf Resort

Haesley Nine Bridges is a unique golf clubhouse in Yeoju, South Korea. Korean architect Kyeong Sik Yoon collaborated with Tokyo-based Shigeru Ban Architects to produce this extraordinary project. The building houses a restaurant, a bar and a wellness and spa area. The design brings together various influences from nature. The architectural concept for the roof construction was based on the geometric pattern of traditional Korean basketwork. The client wanted a spectacular clubhouse in the centre of their new 18-hole golf course. The entire roof construction is supported by 21 columns resembling tree trunks. The 15-metre-high columns extend over three storeys to the roof, which measures 36 x 72 m.

## Haesley Nine Bridges Free Form golf clubhouse

Yeoju-gun, KR

View of the fascinating vaulted roof

Decorative effect of the support structure

View of the golf course from the club house

Red maple as a design element