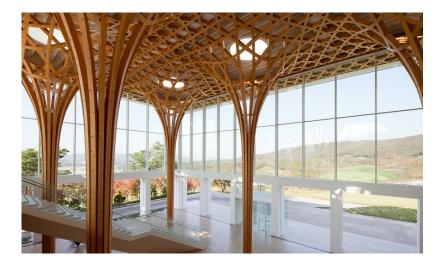

### Free Form clubhouse with unique roof construction at the Haesley Nine Bridges Golf Resort

Haesley Nine Bridges is a unique golf clubhouse in Yeoju, South Korea. Korean architect Kyeong Sik Yoon collaborated with Tokyo-based Shigeru Ban Architects to produce this extraordinary project. The building houses a restaurant, a bar and a wellness and spa area. The design brings together various influences from nature. The architectural concept for the roof construction was based on the geometric pattern of traditional Korean basketwork. The client wanted a spectacular clubhouse in the centre of their new 18-hole golf course. The entire roof construction is supported by 21 columns resembling tree trunks. The 15-metre-high columns extend over three storeys to the roof, which measures 36 x 72 m.

## Haesley Nine Bridges Free Form golf clubhouse

Yeoju-gun, KR

View of the fascinating vaulted roof

Decorative effect of the support structure

View of the golf course from the club house

Red maple as a design element