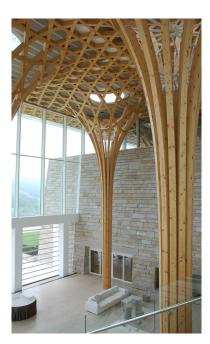

### Free Form clubhouse with unique roof construction at the Haesley Nine Bridges Golf Resort

Haesley Nine Bridges is a unique golf clubhouse in Yeoju, South Korea. Korean architect Kyeong Sik Yoon collaborated with Tokyo-based Shigeru Ban Architects to produce this extraordinary project. The building houses a restaurant, a bar and a wellness and spa area. The design brings together various influences from nature. The architectural concept for the roof construction was based on the geometric pattern of traditional Korean basketwork. The client wanted a spectacular clubhouse in the centre of their new 18-hole golf course. The entire roof construction is supported by 21 columns resembling tree trunks. The 15-metre-high columns extend over three storeys to the roof, which measures 36 x 72 m.

## Haesley Nine Bridges Free Form golf clubhouse

Yeoju-gun, KR

View of the fascinating vaulted roof

Decorative effect of the support structure

View of the golf course from the club house

Red maple as a design element