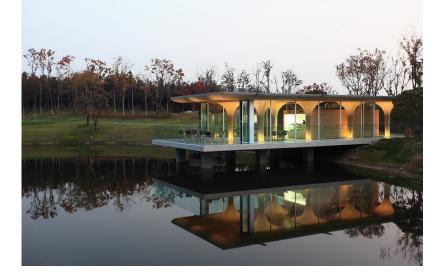

### Free Form clubhouse with unique roof construction at the Haesley Nine Bridges Golf Resort

Haesley Nine Bridges is a unique golf clubhouse in Yeoju, South Korea. Korean architect Kyeong Sik Yoon collaborated with Tokyo-based Shigeru Ban Architects to produce this extraordinary project. The building houses a restaurant, a bar and a wellness and spa area. The design brings together various influences from nature. The architectural concept for the roof construction was based on the geometric pattern of traditional Korean basketwork. The client wanted a spectacular clubhouse in the centre of their new 18-hole golf course. The entire roof construction is supported by 21 columns resembling tree trunks. The 15-metre-high columns extend over three storeys to the roof, which measures 36 x 72 m.

# Haesley Nine Bridges Free Form golf clubhouse

Yeoju-gun, KR

Meeting pavilion by the water

View into the club house at night