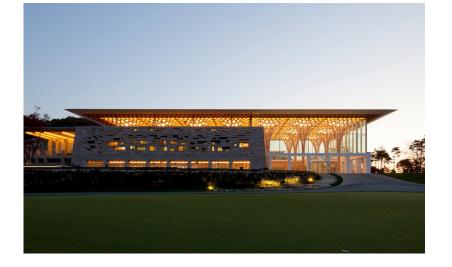

### Free Form clubhouse with unique roof construction at the Haesley Nine Bridges Golf Resort

Haesley Nine Bridges is a unique golf clubhouse in Yeoju, South Korea. Korean architect Kyeong Sik Yoon collaborated with Tokyo-based Shigeru Ban Architects to produce this extraordinary project. The building houses a restaurant, a bar and a wellness and spa area. The design brings together various influences from nature. The architectural concept for the roof construction was based on the geometric pattern of traditional Korean basketwork. The client wanted a spectacular clubhouse in the centre of their new 18-hole golf course. The entire roof construction is supported by 21 columns resembling tree trunks. The 15-metre-high columns extend over three storeys to the roof, which measures 36 x 72 m.

## Haesley Nine Bridges Free Form golf clubhouse

Yeoju-gun, KR

View of the fascinating vaulted roof

Decorative effect of the support structure

View of the golf course from the club house

Red maple as a design element