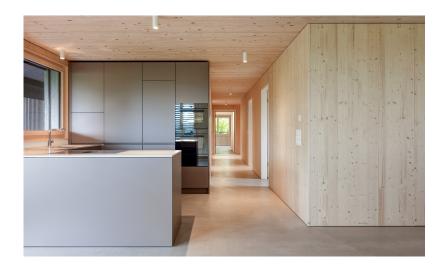

# New Quellenhof apartment building

Dietenwil, CH

The clear interior design concept creates an inviting living space.

The grey open kitchen makes the modern wooden interior design stand out.