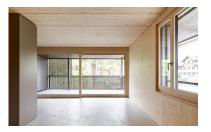

The client was very keen to achieve a sustainable construction offering plenty of comfort and a resource-conserving energy supply from 100% renewable sunlight and groundwater heat.

Wood defines the construction, interior design and facade, which is why the timber frame is made of European spruce and fir. For the interior design, exposed three-ply spruce cladding was installed and treated with UV panel coating. In addition to this, the facade consists of a vertical, exposed spruce and fir cladding – the front rough cut and the sides fine grain and treated with pre-greyed varnish.

The design of all three apartments is bright, spacious and homely.