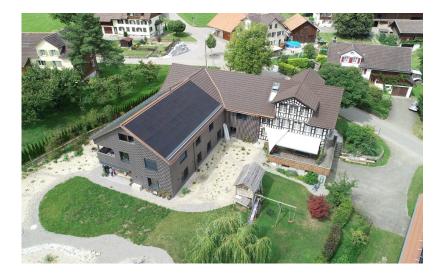

### Family-friendly residential complex in a rural setting

This sustainable apartment building was built in its rural setting in just six months, a very short construction time. In keeping with the client's wishes, the apartment complex was designed to be family friendly and high quality to reflect the character of both its location and the previous building. As a joint GC in the construction project, we were responsible for the design, production, site management and assembly of the wooden construction as well as coordination of the interior design.

A three-storey building with a total floor area of 450 m², it houses three apartments, cellars, utility rooms, a loft and central staircase. Three carports for vehicles and a bike shelter are provided.