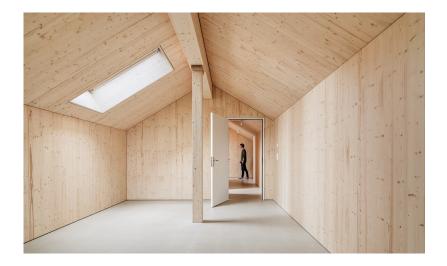

# New Quellenhof apartment building

Dietenwil, CH

Roof conversion completely in spruce wood creates a homely atmosphere.

The staircase, made entirely of wood.

The minimalist bathroom perfectly complements the modern interior design.