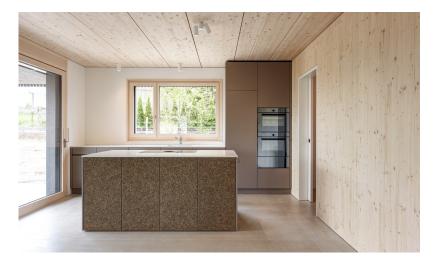

# New Quellenhof apartment building

Dietenwil, CH

The clear interior design concept creates an inviting living space.

The grey open kitchen makes the modern wooden interior design stand out.