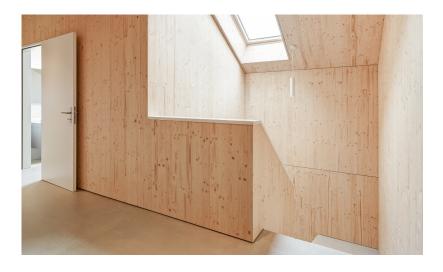

# New Quellenhof apartment building

Dietenwil, CH

Roof conversion completely in spruce wood creates a homely atmosphere.

The staircase, made entirely of wood.

The minimalist bathroom perfectly complements the modern interior design.