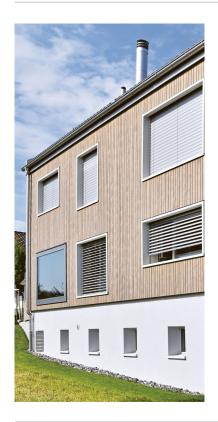

### A timber house with charm

Having already been responsible for the initial designs, we subsequently took care of the detail planning and implementation of the timber construction. The panoramic windows and interior design dominated by wood produced a bright living space, which automatically creates a pleasant ambiance. With boards of different sizes and light grey window frames, the house's facade has a decidedly modern look that combines nature with contemporary living.

# A single-family house bathed in light

Niederhelfenschwil, CH

Interior with panoramic window and oak parquet floor

Rough-cut, pre-weathered spruce facade

Exterior view of the front

Exterior view with garden