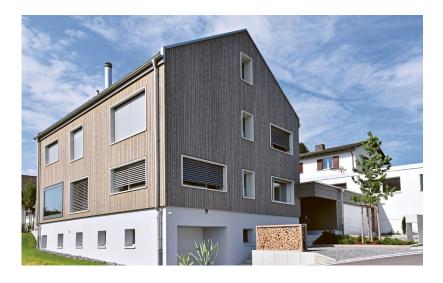

### A timber house with charm

Having already been responsible for the initial designs, we subsequently took care of the detail planning and implementation of the timber construction. The panoramic windows and interior design dominated by wood produced a bright living space, which automatically creates a pleasant ambiance. With boards of different sizes and light grey window frames, the house's facade has a decidedly modern look that combines nature with contemporary living.

# A single-family house bathed in light

Niederhelfenschwil, CH

Interior with panoramic window and oak parquet floor

Rough-cut, pre-weathered spruce facade

Exterior view of the front

Exterior view with garden