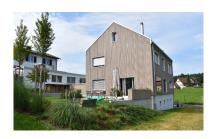

### A timber house with charm

Having already been responsible for the initial designs, we subsequently took care of the detail planning and implementation of the timber construction. The panoramic windows and interior design dominated by wood produced a bright living space, which automatically creates a pleasant ambiance. With boards of different sizes and light grey window frames, the house's facade has a decidedly modern look that combines nature with contemporary living.

# A single-family house bathed in light

Niederhelfenschwil, CH

Interior with panoramic window and oak parquet floor

Rough-cut, pre-weathered spruce facade

Exterior view of the front

Exterior view with garden