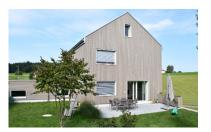

### A timber house with charm

Having already been responsible for the initial designs, we subsequently took care of the detail planning and implementation of the timber construction. The panoramic windows and interior design dominated by wood produced a bright living space, which automatically creates a pleasant ambiance. With boards of different sizes and light grey window frames, the house's facade has a decidedly modern look that combines nature with contemporary living.

# A single-family house bathed in light

Niederhelfenschwil, CH

Interior with panoramic window and oak parquet floor

Rough-cut, pre-weathered spruce facade

Exterior view of the front

Exterior view with garden