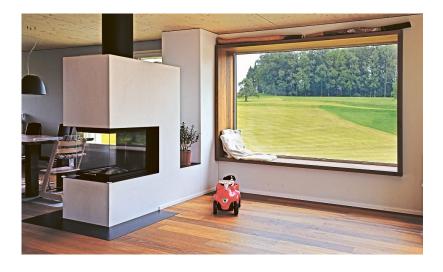

### A timber house with charm

Having already been responsible for the initial designs, we subsequently took care of the detail planning and implementation of the timber construction. The panoramic windows and interior design dominated by wood produced a bright living space, which automatically creates a pleasant ambiance. With boards of different sizes and light grey window frames, the house's facade has a decidedly modern look that combines nature with contemporary living.

# A single-family house bathed in light

Niederhelfenschwil, CH

Interior with panoramic window and oak parquet floor

Rough-cut, pre-weathered spruce facade

Exterior view of the front

Exterior view with garden