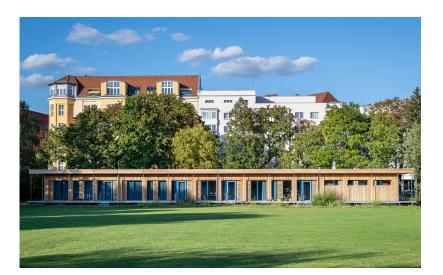

### School building pilot project for the school of the future

Following a public tender, Blumer-Lehmann AG was awarded the contract to deliver the 'flying classroom DFK 1.0' school building pilot project in Berlin. Together with the urban planners, we developed a flexible modular construction in duplicate for two sites in Berlin's Schöneberg district. The DFK 1.0 is the basis for an innovative school building concept that takes into account the constant increase in pupil numbers as well as modern forms of learning and recreation.

Both pilot school buildings in Berlin-Schöneberg are almost entirely comprised of wood. For the children and teaching staff, this creates a pleasant indoor climate for learning, playing, eating and resting. The singlestorey modular construction with larch facade and continuous arcade features six classrooms measuring 60 m<sup>2</sup> and two classrooms of 40 m<sup>2</sup> as well as two staff rooms, a kitchenette, wet rooms and storage rooms.