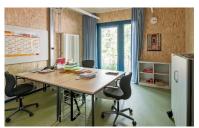

### School building pilot project for the school of the future

Following a public tender, Blumer-Lehmann AG was awarded the contract to deliver the 'flying classroom DFK 1.0' school building pilot project in Berlin. Together with the urban planners, we developed a flexible modular construction in duplicate for two sites in Berlin's Schöneberg district. The DFK 1.0 is the basis for an innovative school building concept that takes into account the constant increase in pupil numbers as well as modern forms of learning and recreation.

Both pilot school buildings in Berlin-Schöneberg are almost entirely comprised of wood. For the children and teaching staff, this creates a pleasant indoor climate for learning, playing, eating and resting. The singlestorey modular construction with larch facade and continuous arcade features six classrooms measuring 60 m<sup>2</sup> and two classrooms of 40 m<sup>2</sup> as well as two staff rooms, a kitchenette, wet rooms and storage rooms.