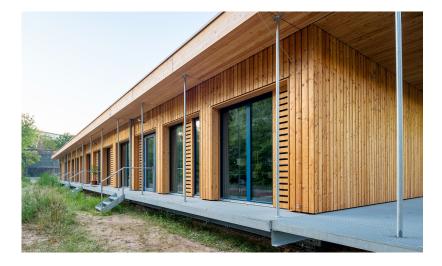

Both pilot school buildings in Berlin-Schöneberg are almost entirely comprised of wood. For the children and teaching staff, this creates a pleasant indoor climate for learning, playing, eating and resting. The singlestorey modular construction with larch facade and continuous arcade features six classrooms measuring 60 m<sup>2</sup> and two classrooms of 40 m<sup>2</sup> as well as two staff rooms, a kitchenette, wet rooms and storage rooms.