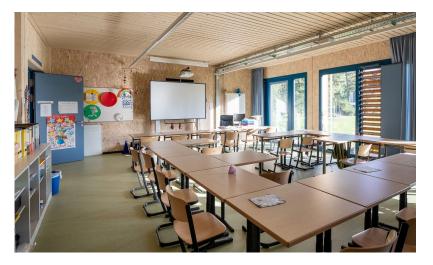

### School building pilot project for the school of the future

Following a public tender, Blumer-Lehmann AG was awarded the contract to deliver the 'flying classroom DFK 1.0' school building pilot project in Berlin. Together with the urban planners, we developed a flexible modular construction in duplicate for two sites in Berlin's Schöneberg district. The DFK 1.0 is the basis for an innovative school building concept that takes into account the constant increase in pupil numbers as well as modern forms of learning and recreation.

Both pilot school buildings in Berlin-Schöneberg are almost entirely comprised of wood. For the children and teaching staff, this creates a pleasant indoor climate for learning, playing, eating and resting. The singlestorey modular construction with larch facade and continuous arcade features six classrooms measuring 60 m<sup>2</sup> and two classrooms of 40 m<sup>2</sup> as well as two staff rooms, a kitchenette, wet rooms and storage rooms.