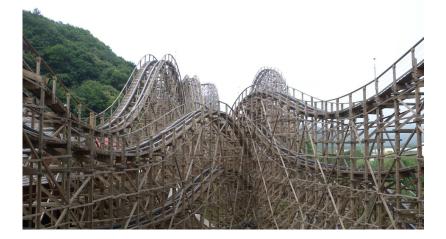

## At full speed

We produced the timber roller coaster in Korea in 2012. The technically demanding project has challenged us anew every two years since it was built in 2007. At each two-year interval, we inspect and service all structural components and connections. To date, we've been delighted to discover that the construction is extremely durable. The three-day maintenance work not only requires expert knowledge but climbing skills and a head for heights.